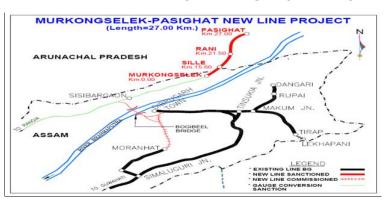

# New BG line from Murkongselek-Pasighat (26.15 Km)

#### 1. Project Details

|                                |              |                 |                        |                  |                         |                     |                                            | Rs. in Crs.                          |
|--------------------------------|--------------|-----------------|------------------------|------------------|-------------------------|---------------------|--------------------------------------------|--------------------------------------|
|                                |              |                 |                        |                  | 2014-                   | 2015                |                                            |                                      |
| Year of inclusion<br>in Budget | Total Length | Sanctioned Cost | Exp. Up to<br>Mar-2014 | Budget allotment | Exp. during<br>May-2014 | Cum. during<br>year | % financial<br>progress during<br>the year | Overall Financial<br>Progress (%age) |
| 2011-12                        | 26.15 Km     | 545.64          | 0.457                  | 10               | 0.04                    | 0.04                | 0.4%                                       | 0.09%                                |