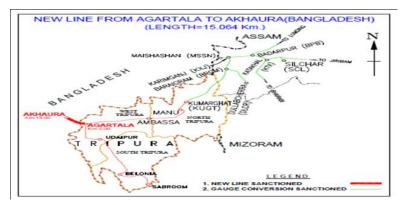

#### New BG Line from Agartala to Akhura (Bangladesh) New Line Project (15.064 Km) (India-5.05 Km, Bangladesh-10.014 Km)

# 1. Project Details

|                                |                                                                         |                 |                        |                  |                         |                     |                                            | Rs. in Crs.                          |
|--------------------------------|-------------------------------------------------------------------------|-----------------|------------------------|------------------|-------------------------|---------------------|--------------------------------------------|--------------------------------------|
|                                |                                                                         |                 |                        |                  | 2014-2015               |                     |                                            |                                      |
| Year of inclusion<br>in Budget | Total Length                                                            | Sanctioned Cost | Exp. Up to<br>Mar-2014 | Budget allotment | Exp. during<br>May-2014 | Cum. during<br>year | % financial<br>progress during<br>the year | Overall Financial<br>Progress (%age) |
| 2012-13                        | Tripura,India=5.05<br>Km,<br>Bangladesh=10.014<br>Km<br>Total:15.064 Km |                 | 0                      | 100              | 0                       | 0                   | 0%                                         | 0%                                   |