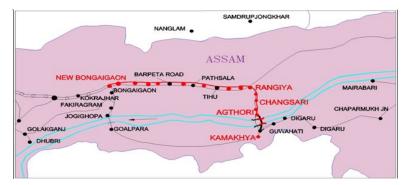

--|
| Earth Work (Lakh Cum.)            | 3.91        | 0                 | 0          |
| Formation (Km.)                   | 46.12       | 0                 | 0          |
| Major Bridge - Sub Strc. (Nos.)   | 5           | 0                 | 0          |
| Major Bridge - Super Strc. (Nos.) | 5           | 0                 | 0          |
| Minor Bridge (Nos.)               | 35          | 0                 | 0          |
| Track Linking - Main Line (Km.)   | 46.12       | 0                 | 0          |
| Overall Progress (Physical)       |             |                   | 0%         |

3. Highlights

Detail estimate sent to Rly Board for sanction on 15.11.13

4. Assistance Required from Board

Nil

5. Issues of Concern

# New Bongaigaon- Rangiya- Kamakhya Doubling Project (142 Km)



#### 1. Project Details

Target: Jan-14 (Engine Rolling done) Target: March-14 (Commissioning) \_\_\_\_\_\_\_Rs. in Crs.

|                                |              |                 |                        |                  | 2014-                   | 2015                |                                            |                                      |
|--------------------------------|--------------|-----------------|------------------------|------------------|-------------------------|---------------------|--------------------------------------------|--------------------------------------|
| Year of inclusion<br>in Budget | Total Length | Sanctioned Cost | Exp. Up to<br>Mar-2014 | Budget allotment | Exp. during<br>May-2014 | Cum. during<br>year | % financial<br>progress duri