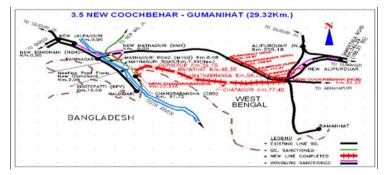

# New Coochbehar – Gumanihat Patch Doubling Project (29.32 Km)

#### 1. Project Details

# nbehar - Pundibari (10.29 Km). Target:Mar - 2017 (Sub. To availability of fund) Ph-II-Pundibari-Gumanihat(19.03 Km). Target: Not Fixed Ph-I - New Coochb

Rs in Crs

|                                |              |                 |                        |                  | 2014-                   | 2015                |        |                                      |
|--------------------------------|--------------|-----------------|------------------------|------------------|-------------------------|---------------------|--------|--------------------------------------|
| Year of inclusion<br>in Budget | Total Length | Sanctioned Cost | Exp. Up to<br>Mar-2014 | Budget allotment | Exp. during<br>May-2014 | Cum. during<br>year |        | Overall Financial<br>Progress (%age) |
| 2012-13                        | 29.32 Km     | 283.55          | 1.101                  | 25               | 2.193                   | 3.916               | 15.67% | 1.77%                                |

#### 2. Present Status of Works

| Activity                          | Total Scope | Physical Progress | % Progress |
|-----------------------------------|-------------|-------------------|------------|
| Earth Work (Lakh Cum.)            | 10.2        | 0                 | 0          |
| Formation (Km.)                   | 29.32       | 0                 | 0          |
| Major Bridge - Sub Strc. (Nos.)   | 8           | 0                 | 0          |
| Major Bridge - Super Strc. (Nos.) | 8           | 0                 | 0          |
| Minor Bridge (Nos.)               | 18          | 0                 | 0          |
| Track Linking - Main Line (Km.)   | 29.32       | 0                 | 0          |
| Overall Progress (Physical)       |             |                   | 0%         |

# 3. Highlights

• Final location survey completed.L-Section is approved by Division and Construction HQ.The same is lying at Openline HQ for approval. All Yard plan finalised and submitted on 21-01-2014 to APDJ Division for approval of Divisional Officers. Geotech investigation for Major/Minor Bridge and Embankment is completed.

#### 4. Assistance Required from Board

Nil

#### 5. Issues of Concern