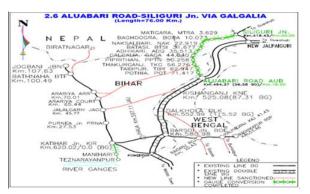

# INDEX

| S. No. | Name of Project                                                                                                                                                                                                                    | Page No. |
|--------|------------------------------------------------------------------------------------------------------------------------------------------------------------------------------------------------------------------------------------|----------|
| 1      | New BG line from Harmuti to Naharlagun (21.75 Km.)                                                                                                                                                                                 | 3        |
| 2      | New BG line from Dudhnoi to Mendipathar (19.75 Km.)                                                                                                                                                                                | 4        |
| 3      | New BG Line From Agartala-Sabroom (112 Km.) (National Project)                                                                                                                                                                     | 5        |
| 4      | Gauge Conversion of Rangiya-Murkongselek including finger line of Balipara Bhalukpong (505 Km.)(National Project)                                                                                                                  | 6        |
| 5      | Lumding- Badarpur- Silchar, Arunachal- Jiribam & Badarpur- Kumarghat GC (378 Km.) & MM for GC of Baraigram-<br>Dulabchera(29.40 Km), Karimganj- Maishashan & Karimganj bypass line (13.5 Km)(Total- 420.90 Km.) (National Project) | 7        |
| 6      | Gauge Conversion of Katakhal to Bhairabi (84.00 Km.)                                                                                                                                                                               | 8        |
| 7      | Ambari Falakata - New Maynaguri Doubling Project ( 36.52 Km.)                                                                                                                                                                      | 9        |
| 8      | New BG Line from Jiribam-Imphal (110.625 Km.) (National Project )                                                                                                                                                                  | 10       |
| 9      | New BG line from Kumarghat-Agartala (109 Km.) (National Project)                                                                                                                                                                   | 11       |
| 10     | New Maynaguri to Jogighopa New Line Project(226.83 KM)along with Gauge Conversion from New Mal Jn. to<br>Changrabandha (62.05 Km)(Total-288.88 Km)                                                                                 | 12       |
| 11     | New BG line from Jogbani to Biratnagar (Nepal) (18.601 Km.)(Nepal-13.156 Km,India-5.445 Km)                                                                                                                                        | 13       |
| 12     | New CoochBehar-Samuktala Road (Doubling Project) (29.02 Km.)                                                                                                                                                                       | 14       |
| 13     | Bogibeel Rail-Cum-Road Bridge over river Brahmaputra near Bogibeel with link lines on North & South Banks (73<br>Km.)(National Project)                                                                                            | 15       |
| 14     | New BG Line from Tetelia-Byrnihat as an alternative alignment to Azara-Byrnihat new line (21.50 Km.)(National Project)                                                                                                             | 16       |
| 15     | New Coochbehar – Gumanihat Patch Doubling Project (29.32 Km)                                                                                                                                                                       | 17       |
| 16     | New BG line from Bhairabi to Sairang (51.38 Km) (National Project)                                                                                                                                                                 | 18       |
| 17     | New BG line from Sivok to Rangpo (44.39 Km) (National Project)                                                                                                                                                                     | 19       |
| 18     | New BG Line from Gazole to Itahar(27.20 Km), Itahar-Raiganj(22.16 Km) & Iatahar-Buniadpur(27.095 Km) as a Material Modification of Eklakhi to Balurghat new line project: (Total =163.565 Km)                                      | 20       |
| 19     | New BG Line from Byrnihat-Shillong (108.4 Km) (National Project)                                                                                                                                                                   | 21       |
| 20     | New line from Dimapur to Zubza (88 Km) Now Dhansiri- Sukhobi- Zubza (91.75 Km) (National Project)                                                                                                                                  | 22       |
| 21     | New BG line from Kaliagani to Buniadpur (33.10 Km)                                                                                                                                                                                 | 23       |
| 22     | New BG line from Balurghat to Hili ( 29.60 Km)                                                                                                                                                                                     | 24       |
| 23     | New BG Line from Jalalgarh-Kishanganj (50.871 Km)                                                                                                                                                                                  | 25       |
| 24     | New BG Line from Araria to Galgalia (Thakurqani) (110.75 Km)                                                                                                                                                                       | 26       |
| 25     | New BG line from Murkongselek-Pasighat (26.15 Km)                                                                                                                                                                                  | 27       |
| 26     | New BG Line from Agartala to Akhura (Bangladesh) New Line Project (15.064 Km) (India-5.05 Km, Bangladesh-10.014 Km)                                                                                                                | 28       |
| 27     | New BG Line from Dimapur to Tizit (257 Km.)                                                                                                                                                                                        | 29       |
| 28     | Gauge Conversion of Aluabari Road-Siliguri Jn- via Galgalia (76.23 Km)                                                                                                                                                             | 30       |
| 29     | G.C. Lumding-Dibrugarh including Branch lines 628 Km., Haibargaon- Mairabari (44.53 Km) and Senchoa- Silghat (61.85 Km)                                                                                                            | 31       |
| 30     | Jogbani – Katihar – Barsoi – Radhikapur and Katihar - Teznarayanpur section (229.78Km) and Material Modification for New line from Raigani to Dalkhola (43.43 Km)                                                                  | 32       |
| 31     | New Jalpaiguri-Siliguri-New Bongaigaon including Branch Lines (417 Km) and Material Modification for Chalsa-Naxal(19.85 Km) and Rajabhatkhawa-Jainti(15.13 Km)New line.(Total=451.98km)                                            | 33       |
| 32     | New Guwahati - Digaru - Patch doubling (30.18 Km.) (Completed)                                                                                                                                                                     | 34       |
| 33     | Lumding - Hojai Patch Doubling Project ( 46.12 Km)                                                                                                                                                                                 | 35       |
| 34     | New Bongaigaon- Rangiya- Kamakhya Doubling Project ( 142 Km)                                                                                                                                                                       | 36       |