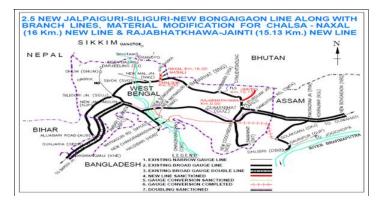

# INDEX

| S. No. | Name of Project                                                                                                                                                                                                                    | Page No. |
|--------|------------------------------------------------------------------------------------------------------------------------------------------------------------------------------------------------------------------------------------|----------|
| 1      | New BG line from Harmuti to Naharlagun (21.75 Km.)                                                                                                                                                                                 | 3        |
| 2      | New BG line from Dudhnoi to Mendipathar (19.75 Km.)                                                                                                                                                                                | 4        |
| 3      | New BG Line From Agartala-Sabroom (112 Km.) (National Project)                                                                                                                                                                     | 5        |
| 4      | Gauge Conversion of Rangiya-Murkongselek including finger line of Balipara Bhalukpong (505 Km.)(National Project)                                                                                                                  | 6        |
| 5      | Lumding- Badarpur- Silchar, Arunachal- Jiribam & Badarpur- Kumarghat GC (378 Km.) & MM for GC of Baraigram-<br>Dulabchera(29.40 Km), Karimganj- Maishashan & Karimganj bypass line (13.5 Km)(Total- 420.90 Km.) (National Project) | 7        |
| 6      | Gauge Conversion of Katakhal to Bhairabi (84.00 Km.)                                                                                                                                                                               | 8        |
| 7      | Ambari Falakata - New Maynaguri Doubling Project ( 36.52 Km.)                                                                                                                                                                      | 9        |
| 8      | New BG Line from Jiribam-Imphal (110.625 Km.) (National Project )                                                                                                                                                                  | 10       |
| 9      | New BG line from Kumarghat-Agartala (109 Km.) (National Project)                                                                                                                                                                   | 11       |
| 10     | New Maynaguri to Jogighopa New Line Project(226.83 KM)along with Gauge Conversion from New Mal Jn. to<br>Changrabandha (62.05 Km)(Total-288.88 Km)                                                                                 | 12       |
| 11     | New BG line from Jogbani to Biratnagar (Nepal) (18.601 Km.)(Nepal-13.156 Km,India-5.445 Km)                                                                                                                                        | 13       |
| 12     | New CoochBehar-Samuktala Road (Doubling Project) (29.02 Km.)                                                                                                                                                                       | 14       |
| 13     | Bogibeel Rail-Cum-Road Bridge over river Brahmaputra near Bogibeel with link lines on North & South Banks (73<br>Km.)(National Project)                                                                                            | 15       |
| 14     | New BG Line from Tetelia-Byrnihat as an alternative alignment to Azara-Byrnihat new line (21.50 Km.)(National Project)                                                                                                             | 16       |
| 15     | New Coochbehar – Gumanihat Patch Doubling Project (29.32 Km)                                                                                                                                                                       | 17       |
| 16     | New BG line from Bhairabi to Sairang (51.38 Km) (National Project)                                                                                                                                                                 | 18       |
| 17     | New BG line from Sivok to Rangpo (44.39 Km) (National Project)                                                                                                                                                                     | 19       |
| 18     | New BG Line from Gazole to Itahar(27.20 Km), Itahar-Raiganj(22.16 Km) & Iatahar-Buniadpur(27.095 Km) as a Material Modification of Eklakhi to Balurghat new line project: (Total =163.565 Km)                                      | 20       |
| 19     | New BG Line from Byrnihat-Shillong (108.4 Km) (National Project)                                                                                                                                                                   | 21       |
| 20     | New line from Dimapur to Zubza (88 Km) Now Dhansiri- Sukhobi- Zubza (91.75 Km) (National Project)                                                                                                                                  | 22       |
| 21     | New BG line from Kaliagani to Buniadpur (33.10 Km)                                                                                                                                                                                 | 23       |
| 22     | New BG line from Balurghat to Hili ( 29.60 Km)                                                                                                                                                                                     | 24       |
| 23     | New BG Line from Jalalgarh-Kishanganj (50.871 Km)                                                                                                                                                                                  | 25       |
| 24     | New BG Line from Araria to Galgalia (Thakurqani) (110.75 Km)                                                                                                                                                                       | 26       |
| 25     | New BG line from Murkongselek-Pasighat (26.15 Km)                                                                                                                                                                                  | 27       |
| 26     | New BG Line from Agartala to Akhura (Bangladesh) New Line Project (15.064 Km) (India-5.05 Km, Bangladesh-10.014 Km)                                                                                                                | 28       |
| 27     | New BG Line from Dimapur to Tizit (257 Km.)                                                                                                                                                                                        | 29       |
| 28     | Gauge Conversion of Aluabari Road-Siliguri Jn- via Galgalia (76.23 Km)                                                                                                                                                             | 30       |
| 29     | G.C. Lumding-Dibrugarh including Branch lines 628 Km., Haibargaon- Mairabari (44.53 Km) and Senchoa- Silghat (61.85 Km)                                                                                                            | 31       |
| 30     | Jogbani – Katihar – Barsoi – Radhikapur and Katihar - Teznarayanpur section (229.78Km) and Material Modification for New line from Raigani to Dalkhola (43.43 Km)                                                                  | 32       |
| 31     | New Jalpaiguri-Siliguri-New Bongaigaon including Branch Lines (417 Km) and Material Modification for Chalsa-Naxal(19.85 Km) and Rajabhatkhawa-Jainti(15.13 Km)New line.(Total=451.98km)                                            | 33       |
| 32     | New Guwahati - Digaru - Patch doubling (30.18 Km.) (Completed)                                                                                                                                                                     | 34       |
| 33     | Lumding - Hojai Patch Doubling Project ( 46.12 Km)                                                                                                                                                                                 | 35       |
| 34     | New Bongaigaon- Rangiya- Kamakhya Doubling Project ( 142 Km)                                                                                                                                                                       | 36       |