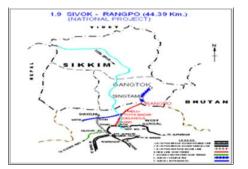

# New BG line from Sivok to Rangpo (44.39 Km) (National Project)

# 1. Project Details

Target: Not Fixed. Rs. in Crs.

|                                |              |                 |                        |                  |                         |                     |                                            | RS. III CIS.                         |
|--------------------------------|--------------|-----------------|------------------------|------------------|-------------------------|---------------------|--------------------------------------------|--------------------------------------|
|                                |              |                 |                        |                  | 2014-                   | 2015                |                                            |                                      |
| Year of inclusion<br>in Budget | Total Length | Sanctioned Cost | Exp. Up to<br>Mar-2014 | Budget allotment | Exp. during<br>May-2014 | Cum. during<br>year | % financial<br>progress during<br>the year | Overall Financial<br>Progress (%age) |
| 2008-09                        | 44.39 Km     | 3375.42         | 82.802                 | 50               | 0.726                   | 2.433               | 4.87%                                      | 2.53%                                |

#### 2. Present Status of Works

| Activity                          | Total Scope | Physical Progress | % Progress |
|-----------------------------------|-------------|-------------------|------------|
| Land Acquisition (Hect.)          | 236         | 0                 | 0          |
| Earth Work (Lakh Cum.)            | 160         | 0                 | 0          |
| Formation (Km.)                   | 44.39       | 0                 | 0          |
| Major Bridge - Sub Strc. (Nos.)   | 26          | 0                 | 0          |
| Major Bridge - Super Strc. (Nos.) | 26          | 0                 | 0          |
| Minor Bridge (Nos.)               | 2           | 0                 | 0          |
| Tunnels (Rm.)                     | 31965       | 0                 | 0          |
| Track Linking - Main Line (Km.)   | 44.39       | 0                 | 0          |
| Overall Progress (Physical)       |             |                   | 0%         |

#### Overall Progress (Physical)

3. Highlights

Nil

#### 4. Assistance Required from Board

Nil

#### 5. Issues of Concern

• Handing over of 99.816 hect (West Bengal:87.856 hect, Sikkim:11.96 hect) Forest land.