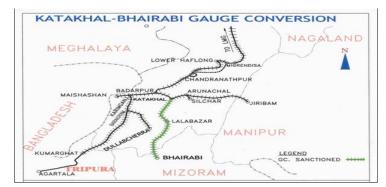

# Gauge Conversion of Katakhal to Bhairabi (84.00 Km.)

#### 1. Project Details

Ph-I (Ch. 0.00Km to Ch. 40.00 Km) Target: March 2015 (Subject to availability of

fund) Ph-II (Ch 40.00 Km to Ch. 84.00 Km) Target: March 2016 (Subject to availability of fund)

|                                 |                                                     |                 |                        |                  |                         |                     |                                            | Rs. in Crs.                          |
|---------------------------------|-----------------------------------------------------|-----------------|------------------------|------------------|-------------------------|---------------------|--------------------------------------------|--------------------------------------|
|                                 |                                                     |                 |                        |                  | 2014-2015               |                     |                                            |                                      |
| <br>r of inclusion<br>in Budget | Total Length                                        | Sanctioned Cost | Exp. Up to<br>Mar-2014 | Budget allotment | Exp. during<br>May-2014 | Cum. during<br>year | % financial<br>progress during<br>the year | Overall Financial<br>Progress (%age) |
| 1998-99                         | Assam-82.40 Km,<br>Mizoram-1.6 Km<br>Total:84.00 Km |                 | 133.584                | 20               | 1.862                   | 6.435               | 32.17%                                     | 42.25%                               |