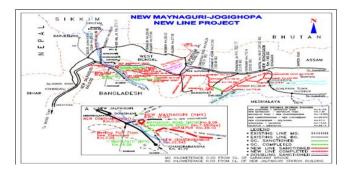

# New Maynaguri to Jogighopa New Line Project(226.83 KM)along with Gauge Conversion from New Mal Jn. to Changrabandha (62.05 Km)(Total-288.88 Km)

1. Project Details

Golokganj-Gauripur (14 Km). Commissioned with G.C. of Fakiragram-Dhubri Section. Ph I: New Coochbehar-Golakganj (58.92 Km) Commissioned on 2012. Ph II: New Changrabandha-New Coochbehar. Engine Rolling Completed in 29/03/2013 Ph III: New Mal-Changrabanda (62.05 Km). Engine Rolling Completed Ph IV: Gouripur-Bilasipara (36.55 Km). Target: March'16 (E/Rolling) Ph V: Bilasipara-Abhayapuri & YLink NMX-NOQ-MYGD(56.87 Km). Target: March'10 C

|                                |                                                          |                 |                        |                  |                         |                     |        | Rs. in Crs.                          |
|--------------------------------|----------------------------------------------------------|-----------------|------------------------|------------------|-------------------------|---------------------|--------|--------------------------------------|
|                                |                                                          |                 |                        |                  | 2014-2015               |                     |        |                                      |
| Year of inclusior<br>in Budget | Total Length                                             | Sanctioned Cost | Exp. Up to<br>Mar-2014 | Budget allotment | Exp. during<br>May-2014 | Cum. during<br>year |        | Overall Financial<br>Progress (%age) |
| 2000-01                        | Assam:46.139Km,West<br>Bengal:58.77Km<br>Total:288.88 Km | 2483.04         | 1552.325               | 90               | 5.291                   | 28.841              | 32.05% | 63.68%                               |