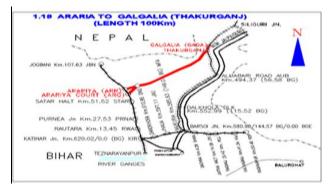

# New BG Line from Araria to Galgalia (Thakurganj) (110.75 Km)

#### 1. Project Details

Target: Not Fixed Rs. in Crs.

|                                |              |                 |                        |                  | 2014-2015               |                     |                                            |                                      |  |
|--------------------------------|--------------|-----------------|------------------------|------------------|-------------------------|---------------------|--------------------------------------------|--------------------------------------|--|
| Year of inclusion<br>in Budget | Total Length | Sanctioned Cost | Exp. Up to<br>Mar-2014 | Budget allotment | Exp. during<br>May-2014 | Cum. during<br>year | % financial<br>progress during<br>the year | Overall Financial<br>Progress (%age) |  |
| 2006-07                        | 110.75 Km    | 532.87          | 43.867                 | 15               | 4.492                   | 5.057               | 33.71%                                     | 9.18%                                |  |