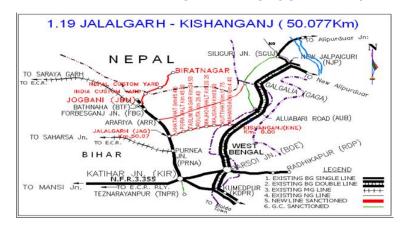

#### 5. Issues of Concern

Paucity of fund

New BG Line from Jalalgarh-Kishanganj (50.871 Km)