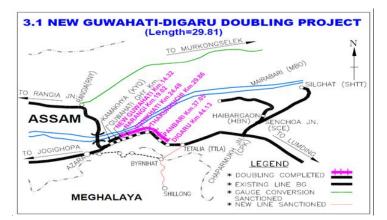

| 0          |
| Formation (Km.)                   | 34.98       | 0                 | 0          |
| Major Bridge - Sub Strc. (Nos.)   | 5           | 0                 | 0          |
| Major Bridge - Super Strc. (Nos.) | 5           | 0                 | 0          |
| Minor Bridge (Nos.)               | 37          | 0                 | 0          |
| Track Linking - Main Line (Km.)   | 34.98       | 0                 | 0          |
| Overall Progress (Physical)       | 0%          |                   |            |

#### **Overall Progress (Physical)**

3. Highlights

• Work could not start due to shortage of funds.

4. Assistance Required from Board

Nil

5. Issues of Concern

Nil

Target: Not Fixed Re in Cro

# New Guwahati - Digaru - Patch doubling (30.18 Km.) (Completed)



#### 1. Project Details

Ph-I:NGC-Narengi=5.12 KM. CRS inspection completed on 14/12/2010. Ph-II:Thakurkuchi-Digaru=15.30 Km. CRS inspection completed on 30/01/2011. Ph-III:Narengi-Thakurkuchi=9.76 Km. CRS inspection completed on 19/05/2011.

Rs. in Crs.

|    |                               |              |                 |                        |                  | 2014-                   | 2015                |       |                                      |
|----|-------------------------------|--------------|-----------------|------------------------|------------------|-------------------------|---------------------|-------|--------------------------------------|
| Υe | ear of inclusion<br>in Budget | Total Length | Sanctioned Cost | Exp. Up to<br>Mar-2014 | Budget allotment | Exp.