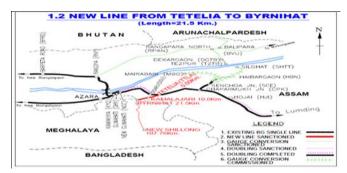

### New BG Line from Tetelia-Byrnihat as an alternative alignment to Azara-Byrnihat new line (21.50 Km.)(National Project)

#### 1. Project Details

Target: Mar - 2017 (Sub. To availability of fund) Target: Mar - 2018 (With present funding level) Rs. in Crs.

| _  |                               |                                                        |                 | 0                      | r                |                         |                     |                                            | KS. III CIS.                         |
|----|-------------------------------|--------------------------------------------------------|-----------------|------------------------|------------------|-------------------------|---------------------|--------------------------------------------|--------------------------------------|
|    |                               |                                                        |                 |                        |                  | 2014-2015               |                     |                                            |                                      |
| Ye | ear of inclusion<br>in Budget | Total Length                                           | Sanctioned Cost | Exp. Up to<br>Mar-2014 | Budget allotment | Exp. during<br>May-2014 | Cum. during<br>year | % financial<br>progress during<br>the year | Overall Financial<br>Progress (%age) |
|    | 2006-07                       | Assam-19.2<br>Km,Meghalaya-2.3<br>Km<br>Total:21.50 Km | 430.33          | 181.186                | 100              | 0.438                   | 4.6                 | 4.6%                                       | 43.17%                               |

#### 2. Present Status of Works

| Activity                          | Total Scope | Physical Progress | % Progress |
|-----------------------------------|-------------|-------------------|------------|
| Land Acquisition (Hect.)          | 158.21      | 102.216           | 64.61      |
| Earth Work (Lakh Cum.)            | 115.3       | 5.63              | 4.88       |
| Formation (Km.)                   | 21.5        | 0                 | 0          |
| Major Bridge - Sub Strc. (Nos.)   | 5           | 1                 | 20         |
| Major Bridge - Super Strc. (Nos.) | 5           | 0                 | 0          |
| Minor Bridge (Nos.)               | 22          | 7                 | 31.82      |
| Tunnels (Rm.)                     | 300         | 0                 | 0          |
| Track Linking - Main Line (Km.)   | 22.5        | 0                 | 0          |
|                                   |             |                   |            |
| Overall Progress (Physical)       |             |                   | 15.16%     |

3. Highlights

Nil

4. Assistance Required from Board

Nil

5. Issues of Concern