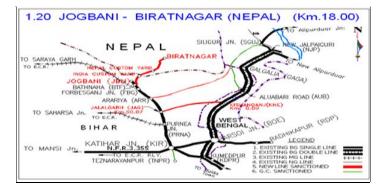

#### 1. Project Details

Target: Mar-2016 Rs. in Crs.

|                                |                                                       |                 |                        | 2014-2015        |                         |                     |                                            |                                      |
|--------------------------------|-------------------------------------------------------|-----------------|------------------------|------------------|-------------------------|---------------------|--------------------------------------------|--------------------------------------|
| Year of inclusion<br>in Budget | Total Length                                          | Sanctioned Cost | Exp. Up to<br>Mar-2014 | Budget allotment | Exp. during<br>May-2014 | Cum. during<br>year | % financial<br>progress during<br>the year | Overall Financial<br>Progress (%age) |
| 2010-11                        | India:5.445 Km,<br>Nepal: 13.156 Km<br>Total:18.60 Km | 241.52          | 148.334                | 100              | 0                       | 0                   | 0%                                         | 61.42%                               |

#### 2. Present Status of Works

| Activity                          | Total Scope | Physical Progress | % Progress |
|-----------------------------------|-------------|-------------------|------------|
| Land Acquisition (Hect.)          | 64.84       | 0                 | 0          |
| Earth Work (Lakh Cum.)            | 16.82       | 6.59              | 39.18      |
| Formation (Km.)                   | 19.046      | 9.8               | 51.45      |
| Major Bridge - Sub Strc. (Nos.)   | 3           | 3                 | 100        |
| Major Bridge - Super Strc. (Nos.) | 3           | 1                 | 33.33      |
| Minor Bridge (Nos.)               | 27          | 18                | 66.67      |
| Track Linking - Main Line (Km.)   | 19.046      | 0                 | 0          |
| Overall Progress (Physical)       |             |                   | 41.52%     |