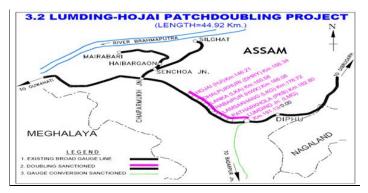

| Formation (Km.)                   | 0           | 0                 | 0          |
| Major Bridge - Sub Strc. (Nos.)   | 0           | 0                 | 0          |
| Major Bridge - Super Strc. (Nos.) | 0           | 0                 | 0          |
| Minor Bridge (Nos.)               | 0           | 0                 | 0          |
| Track Linking - Main Line (Km.)   | 0           | 0                 | 0          |
|                                   |             |                   |            |
| Overall Progress (Physical)       |             |                   | 0%         |

#### **Overall Progress (Physical)**

3. Highlights

Project Completed & Commissioned.

4. Assistance Required from Board

Nil

5. Issues of Concern

# Lumding - Hojai Patch Doubling Project (46.12 Km)



# 1. Project Details

|                                |              |                 |                        |                  |                         |                     |                                            | Rs. in Crs.                          |
|--------------------------------|--------------|-----------------|------------------------|------------------|-------------------------|---------------------|--------------------------------------------|--------------------------------------|
|                                |              |                 |                        |                  | 2014-                   | 2015                |                                            |                                      |
| Year of inclusion<br>in Budget | Total Len