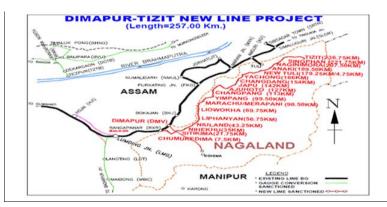

# New BG Line from Dimapur to Tizit (257 Km.)

# 1. Project Details

|                                |              |                 |                        |                  |                         |                     |                                            | Rs. in Crs.                          |
|--------------------------------|--------------|-----------------|------------------------|------------------|-------------------------|---------------------|--------------------------------------------|--------------------------------------|
|                                |              |                 |                        |                  |                         |                     |                                            |                                      |
| Year of inclusion<br>in Budget | Total Length | Sanctioned Cost | Exp. Up to<br>Mar-2014 | Budget allotment | Exp. during<br>May-2014 | Cum. during<br>year | % financial<br>progress during<br>the year | Overall Financial<br>Progress (%age) |
| 2013-14                        | 257 Km       | 4274            | 0                      | 5                | 0                       | 0                   | 0%                                         | 0%                                   |