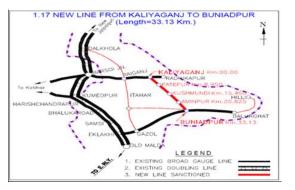

| 0          |
| Earth Work (Lakh Cum.)            | 235         | 0                 | 0          |
| Formation (Km.)                   | 91.75       | 0                 | 0          |
| Major Bridge - Sub Strc. (Nos.)   | 52          | 0                 | 0          |
| Major Bridge - Super Strc. (Nos.) | 52          | 0                 | 0          |
| Minor Bridge (Nos.)               | 139         | 0                 | 0          |
| Track Linking - Main Line (Km.)   | 91.75       | 0                 | 0          |
| Overall Progress (Physical)       |             | 1                 | 0%         |

# **Overall Progress (Physical)**

- 3. Highlights
- Nil

4. Assistance Required from Board

Nil

5. Issues of Concern

# New BG line from Kaliaganj to Buniadpur (33.10 Km)



#### 1. Project Details

Target:Not Fixed Rs. in Crs.

|                                |              |                 |                        |                  | 2014-                   | 2015                |                                            |                                      |
|--------------------------------|--------------|-----------------|------------------------|------------------|-------------------------|---------------------|--------------------------------------------|--------------------------------------|
| Year of inclusion<br>in Budget | Total Length | Sanctioned Cost | Exp. Up to<br>Mar-2014 | Budget allotment | Exp. during<br>May-2014 | Cum. during<br>year | % financial<br>progress during<br>the year | Overall Financial<br>Progress (%age) |
| 2010-11