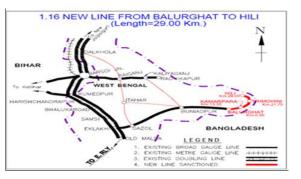

|
| Earth Work (Lakh Cum.)            | 29.3        | 0.08              | 0.27       |
| Formation (Km.)                   | 33.1        | 0.05              | 0.15       |
| Major Bridge - Sub Strc. (Nos.)   | 5           | 3                 | 60         |
| Major Bridge - Super Strc. (Nos.) | 5           | 0                 | 0          |
| Minor Bridge (Nos.)               | 48          | 0                 | 0          |
| Track Linking - Main Line (Km.)   | 33.1        | 0                 | 0          |
| Overall Progress (Physical)       |             |                   | 8.63%      |

# **Overall Progress (Physical)**

- 3. Highlights
- Nil

# 4. Assistance Required from Board

Nil

#### 5. Issues of Concern

Paucity of fund

# New BG line from Balurghat to Hili (29.60 Km)



# 1. Project Details

Target: Not Fixed Rs. in Crs.

| Year of inclusion<br>in Budget | Total Length | Sanctioned Cost | Exp. Up to<br>Mar-2014 | Budget allotment | Exp. during<br>May-2014 | Cum. during<br>year | % financial<br>progress during<br>the year | Overall Financial<br>Progress (%age) |
|--------------------------------|--------------|-----------------|------------------------|------------------|-------------------------|---------------------|--------------------------------------------|--------------------------------------|
| 2010-11                        | 29.60 Km     | 242.22          | 39.603                 | 2                | -3.423                  | -3.423              | -171.16%                                   | 14.94%                               |

#### 2. Pres