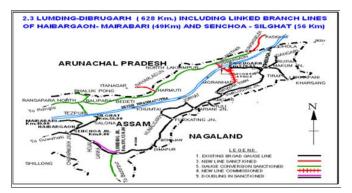

# INDEX

| S. No. | Name of Project                                                                                                                                                                                                                    | Page No. |
|--------|------------------------------------------------------------------------------------------------------------------------------------------------------------------------------------------------------------------------------------|----------|
| 1      | New BG line from Harmuti to Naharlagun (21.75 Km.)                                                                                                                                                                                 | 3        |
| 2      | New BG line from Dudhnoi to Mendipathar (19.75 Km.)                                                                                                                                                                                | 4        |
| 3      | New BG Line From Agartala-Sabroom (112 Km.) (National Project)                                                                                                                                                                     | 5        |
| 4      | Gauge Conversion of Rangiya-Murkongselek including finger line of Balipara Bhalukpong (505 Km.)(National Project)                                                                                                                  | 6        |
| 5      | Lumding- Badarpur- Silchar, Arunachal- Jiribam & Badarpur- Kumarghat GC (378 Km.) & MM for GC of Baraigram-<br>Dulabchera(29.40 Km), Karimganj- Maishashan & Karimganj bypass line (13.5 Km)(Total- 420.90 Km.) (National Project) | 7        |
| 6      | Gauge Conversion of Katakhal to Bhairabi (84.00 Km.)                                                                                                                                                                               | 8        |
| 7      | Ambari Falakata - New Maynaguri Doubling Project ( 36.52 Km.)                                                                                                                                                                      | 9        |
| 8      | New BG Line from Jiribam-Imphal (110.625 Km.) (National Project )                                                                                                                                                                  | 10       |
| 9      | New BG line from Kumarghat-Agartala (109 Km.) (National Project)                                                                                                                                                                   | 11       |
| 10     | New Maynaguri to Jogighopa New Line Project(226.83 KM)along with Gauge Conversion from New Mal Jn. to<br>Changrabandha (62.05 Km)(Total-288.88 Km)                                                                                 | 12       |
| 11     | New BG line from Jogbani to Biratnagar (Nepal) (18.601 Km.)(Nepal-13.156 Km,India-5.445 Km)                                                                                                                                        | 13       |
| 12     | New CoochBehar-Samuktala Road (Doubling Project) (29.02 Km.)                                                                                                                                                                       | 14       |
| 13     | Bogibeel Rail-Cum-Road Bridge over river Brahmaputra near Bogibeel with link lines on North & South Banks (73<br>Km.)(National Project)                                                                                            | 15       |
| 14     | New BG Line from Tetelia-Byrnihat as an alternative alignment to Azara-Byrnihat new line (21.50 Km.)(National Project)                                                                                                             | 16       |
| 15     | New Coochbehar – Gumanihat Patch Doubling Project (29.32 Km)                                                                                                                                                                       | 17       |
| 16     | New BG line from Bhairabi to Sairang (51.38 Km) (National Project)                                                                                                                                                                 | 18       |
| 17     | New BG line from Sivok to Rangpo (44.39 Km) (National Project)                                                                                                                                                                     | 19       |
| 18     | New BG Line from Gazole to Itahar(27.20 Km), Itahar-Raiganj(22.16 Km) & Iatahar-Buniadpur(27.095 Km) as a Material Modification of Eklakhi to Balurghat new line project: (Total =163.565 Km)                                      | 20       |
| 19     | New BG Line from Byrnihat-Shillong (108.4 Km) (National Project)                                                                                                                                                                   | 21       |
| 20     | New line from Dimapur to Zubza (88 Km) Now Dhansiri- Sukhobi- Zubza (91.75 Km) (National Project)                                                                                                                                  | 22       |
| 21     | New BG line from Kaliagani to Buniadpur (33.10 Km)                                                                                                                                                                                 | 23       |
| 22     | New BG line from Balurghat to Hili ( 29.60 Km)                                                                                                                                                                                     | 24       |
| 23     | New BG Line from Jalalgarh-Kishanganj (50.871 Km)                                                                                                                                                                                  | 25       |
| 24     | New BG Line from Araria to Galgalia (Thakurqani) (110.75 Km)                                                                                                                                                                       | 26       |
| 25     | New BG line from Murkongselek-Pasighat (26.15 Km)                                                                                                                                                                                  | 27       |
| 26     | New BG Line from Agartala to Akhura (Bangladesh) New Line Project (15.064 Km) (India-5.05 Km, Bangladesh-10.014 Km)                                                                                                                | 28       |
| 27     | New BG Line from Dimapur to Tizit (257 Km.)                                                                                                                                                                                        | 29       |
| 28     | Gauge Conversion of Aluabari Road-Siliguri Jn- via Galgalia (76.23 Km)                                                                                                                                                             | 30       |
| 29     | G.C. Lumding-Dibrugarh including Branch lines 628 Km., Haibargaon- Mairabari (44.53 Km) and Senchoa- Silghat (61.85 Km)                                                                                                            | 31       |
| 30     | Jogbani – Katihar – Barsoi – Radhikapur and Katihar - Teznarayanpur section (229.78Km) and Material Modification for New line from Raigani to Dalkhola (43.43 Km)                                                                  | 32       |
| 31     | New Jalpaiguri-Siliguri-New Bongaigaon including Branch Lines (417 Km) and Material Modification for Chalsa-Naxal(19.85 Km) and Rajabhatkhawa-Jainti(15.13 Km)New line.(Total=451.98km)                                            | 33       |
| 32     | New Guwahati - Digaru - Patch doubling (30.18 Km.) (Completed)                                                                                                                                                                     | 34       |
| 33     | Lumding - Hojai Patch Doubling Project ( 46.12 Km)                                                                                                                                                                                 | 35       |
| 34     | New Bongaigaon- Rangiya- Kamakhya Doubling Project ( 142 Km)                                                                                                                                                                       | 36       |