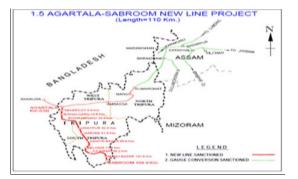

# New BG Line From Agartala-Sabroom (112 Km.) (National Project)

#### 1. Project Details

Target Ph-I: Agartala Udaipur - Mar-2015 Target Ph-II: Udaipur Sabroom - Mar 2017 Rs. in Crs.

|                                |              |                 |                        |                  | 2014-                   | 2015                |                                            |                                      |
|--------------------------------|--------------|-----------------|------------------------|------------------|-------------------------|---------------------|--------------------------------------------|--------------------------------------|
| Year of inclusion<br>in Budget | Total Length | Sanctioned Cost | Exp. Up to<br>Mar-2014 | Budget allotment | Exp. during<br>May-2014 | Cum. during<br>year | % financial<br>progress during<br>the year | Overall Financial<br>Progress (%age) |
| 2008-09                        | 112 km       | 1741            | 546.606                | 500              | 43.986                  | 62.498              | 12.5%                                      | 34.99%                               |

#### 2. Present Status of Works

| Activity                          | Total Scope | Physical Progress | % Progress |
|-----------------------------------|-------------|-------------------|------------|
| Land Acquisition (Hect.)          | 807.11      | 596.73            | 73.93      |
| Earth Work (Lakh Cum.)            | 265.35      | 92.07             | 34.7       |
| Formation (Km.)                   | 114.39      | 10.7              | 9.35       |
| Major Bridge - Sub Strc. (Nos.)   | 28          | 9                 | 32.14      |
| Major Bridge - Super Strc. (Nos.) | 28          | 7                 | 25         |
| Minor Bridge (Nos.)               | 248         | 79                | 31.85      |
| Track Linking - Main Line (Km.)   | 114.39      | 10.7              | 9.35       |
| Overall Progress (Physical)       |             |                   | 30.9%      |

#### 5. Issues of Concern

• Handing over of 198.051 hect. Forest land including 9.94 hect Trishna Wild Life Sanctuary Forest is pending with MoEF/New Delhi. Last Meeting held with Chief Secretary & Transport Minister, Govt Of Tripura on 16/04/2014.