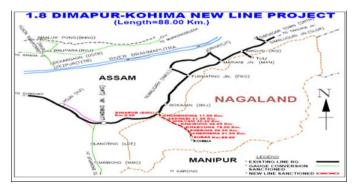

# New line from Dimapur to Zubza (88 Km) Now Dhansiri- Sukhobi- Zubza (91.75 Km) (National Project)