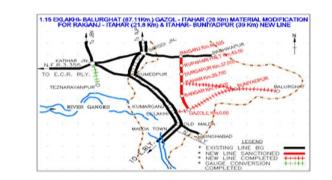

# New BG Line from Gazole to Itahar(27.20 Km), Itahar-Raiganj(22.16 Km) & Iatahar-Buniadpur(27.095 Km) as a Material Modification of Eklakhi to Balurghat new line project: (Total =163.565 Km)

# 1. Project Details

|                                |              |                 |                        |                  |                         |                     |                                            | Rs. in Crs.                          |
|--------------------------------|--------------|-----------------|------------------------|------------------|-------------------------|---------------------|--------------------------------------------|--------------------------------------|
|                                |              |                 |                        |                  |                         |                     |                                            |                                      |
| Year of inclusion<br>in Budget | Total Length | Sanctioned Cost | Exp. Up to<br>Mar-2014 | Budget allotment | Exp. during<br>May-2014 | Cum. during<br>year | % financial<br>progress during<br>the year | Overall Financial<br>Progress (%age) |
| 1983-84                        | 163.565 Km   | 703.18          | 252.604                | 10               | 0.242                   | 1.533               | 15.33%                                     | 36.14%                               |

Target: Not Fixed

#### 2. Present Status of Works

| Activity                          | Total Scope | Physical Progress | % Progress |
|-----------------------------------|-------------|-------------------|------------|
| Land Acquisition (Hect.)          | 431.973     | 1.48              | 0.34       |
| Earth Work (Lakh Cum.)            | 49          | 0                 | 0          |
| Formation (Km.)                   | 76.455      | 0                 | 0          |
| Major Bridge - Sub Strc. (Nos.)   | 24          | 0                 | 0          |
| Major Bridge - Super Strc. (Nos.) | 24          | 0                 | 0          |
| Minor Bridge (Nos.)               | 125         | 0                 | 0          |
| Track Linking - Main Line (Km.)   | 76.455      | 0                 | 0          |
|                                   |             |                   |            |
| Overall Progress (Physical)       |             |                   | 0.05%      |

# 3. Highlights

Nil

# 4. Assistance Required from Board

Nil

#### 5. Issues of Concern

Paucity of fund