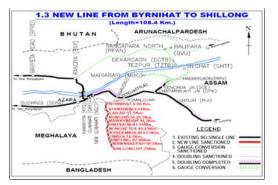

# New BG Line from Byrnihat-Shillong (108.4 Km) (National Project)

# 1. Project Details

| 1. Project Details             |              |                 |                        |                  |                         |                     |                                            |                                      |
|--------------------------------|--------------|-----------------|------------------------|------------------|-------------------------|---------------------|--------------------------------------------|--------------------------------------|
|                                |              |                 |                        |                  | 2014-2015               |                     |                                            |                                      |
| Year of inclusion<br>in Budget | Total Length | Sanctioned Cost | Exp. Up to<br>Mar-2014 | Budget allotment | Exp. during<br>May-2014 | Cum. during<br>year | % financial<br>progress during<br>the year | Overall Financial<br>Progress (%age) |
| 2010-11                        | 108.40 Km    | 4083.02         | 3.365                  | 5                | 0.374                   | 0.696               | 13.91%                                     | 0.1%                                 |

#### 2. Present Status of Works

| Activity                          | Total Scope | Physical Progress | % Progress |
|-----------------------------------|-------------|-------------------|------------|
| Land Acquisition (Hect.)          | 626         | 0                 | 0          |
| Earth Work (Lakh Cum.)            | 546         | 0                 | 0          |
| Formation (Km.)                   | 108.4       | 0                 | 0          |
| Major Bridge - Sub Strc. (Nos.)   | 30          | 0                 | 0          |
| Major Bridge - Super Strc. (Nos.) | 30          | 0                 | 0          |
| Minor Bridge (Nos.)               | 135         | 0                 | 0          |
| Tunnels (Rm.)                     | 37264       | 0                 | 0          |
| Track Linking - Main Line (Km.)   | 108.4       | 0                 | 0          |
|                                   |             |                   |            |
| Overall Progress (Physical)       |             |                   | 0%         |

3. Highlights

Nil

4. Assistance Required from Board

Nil

5. Issues of Concern