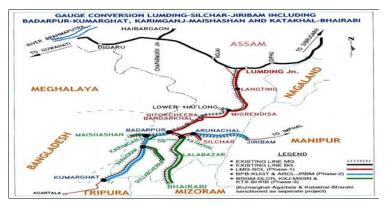

#### Lumding- Badarpur- Silchar, Arunachal- Jiribam & Badarpur- Kumarghat GC (378 Km.) & MM for GC of Baraigram- Dulabchera(29.40 Km), Karimganj- Maishashan & Karimganj bypass line (13.5 Km)(Total- 420.90 Km.) (National Project)

# PH-I Target: March-2015 (Commissioning for LMG-BPB-SCL) PH-II Target: March-2017 (Commissioning for KXJ - MSSN, BRGM-DLCR, ARCL -

JRBM)

|                   |                |                 |            |                  |             |                  |                 | KS. III CIS.             |
|-------------------|----------------|-----------------|------------|------------------|-------------|------------------|-----------------|--------------------------|
|                   |                |                 |            |                  |             |                  |                 |                          |
| Year of inclusion | Total Length   | Sanctioned Cost | Exp. Up to |                  | Exp. during |                  | % financial     | <b>Overall Financial</b> |
| in Budget         | i otai Lengtii | Sanctioned Cost | Mar-2014   | Budget allotment | Mav-2014    | Cum. during year | progress during | Progress (%age)          |
|                   |                |                 |            |                  | May-2014    |                  | the year        |                          |
| 1996-97           | 420.90 Km      | 5185.44         | 4061.796   | 620              | 74.215      | 191.932          | 30.96%          | 82.03%                   |