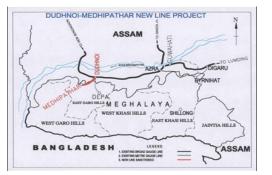

# New BG line from Dudhnoi to Mendipathar (19.75 Km.)

#### 1. Project Details

Target: March-14 (Engine Rolling Done) Target: March -15 (Commissioning) Rs. in Crs.

|                                |                                                     |                 |                        | 2014-2015        |                         |                     |                                            |                                      |
|--------------------------------|-----------------------------------------------------|-----------------|------------------------|------------------|-------------------------|---------------------|--------------------------------------------|--------------------------------------|
| Year of inclusior<br>in Budget | Total Length                                        | Sanctioned Cost | Exp. Up to<br>Mar-2014 | Budget allotment | Exp. during<br>May-2014 | Cum. during<br>year | % financial<br>progress during<br>the year | Overall Financial<br>Progress (%age) |
| 1992-93                        | Assam-9.75 Km,<br>Meghalaya-10Km<br>Total:19.75 Kms | 247.75          | 221.451                | 21               | 2.922                   | 9.218               | 43.9%                                      | 93.11%                               |

#### 2. Present Status of Works

| Activity                          | Total Scope | Physical Progress | % Progress |
|-----------------------------------|-------------|-------------------|------------|
| Land Acquisition (Hect.)          | 108.82      | 108.82            | 100        |
| Earth Work (Lakh Cum.)            | 37.79       | 37.79             | 100        |
| Formation (Km.)                   | 19.75       | 19.75             | 100        |
| Major Bridge - Sub Strc. (Nos.)   | 3           | 3                 | 100        |
| Major Bridge - Super Strc. (Nos.) | 3           | 3                 | 100        |
| Minor Bridge (Nos.)               | 52          | 52                | 100        |
| Track Linking - Main Line (Km.)   | 19.75       | 19.75             | 100        |
| Overall Progress (Physical)       |             |                   | 100%       |

# 3. Highlights

• Engine Rolling for 1st 10 KM. done on 22.03.2013

• Engine Rolling for the balance 9.75 Km. Length done on 31.03.2014