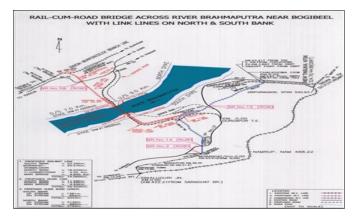

# Bogibeel Rail-Cum-Road Bridge over river Brahmaputra near Bogibeel with link lines on North & South Banks (73 Km.)(National Project)

#### 1. Project Details

| 1. Project Deta                | I. Project Details                         |                 |                        |                  |                         |                     |                                            |                                      |
|--------------------------------|--------------------------------------------|-----------------|------------------------|------------------|-------------------------|---------------------|--------------------------------------------|--------------------------------------|
|                                |                                            |                 |                        |                  | 2014-                   | ·2015               |                                            |                                      |
| Year of inclusion<br>in Budget | Total Length                               | Sanctioned Cost | Exp. Up to<br>Mar-2014 | Budget allotment | Exp. during<br>May-2014 | Cum. during<br>year | % financial<br>progress during<br>the year | Overall Financial<br>Progress (%age) |
| 1997-98                        | Assam:73 Km<br>including 5 Km of<br>bridge | 4996.19         | 3092.17                | 600              | 41.054                  | 68.022              | 11.34%                                     | 63.25%                               |

#### 2. Present Status of Works

| Activity                                                         | Total Scope | Physical Progress | % Progress |
|------------------------------------------------------------------|-------------|-------------------|------------|
| Land Acquisition (Hect.)                                         | 505.94      | 505.94            | 100        |
| Earth Work (Lakh Cum.)                                           | 288.52      | 287.93            | 99.8       |
| Formation (Km.)                                                  | 70.6        | 70.6              | 100        |
| Major Bridge - Sub Strc. (Nos.)                                  | 17          | 17                | 100        |
| Major Bridge - Super Strc. (Nos.)                                | 17          | 17                | 100        |
| Minor Bridge (Nos.)                                              | 104         | 104               | 100        |
| Track Linking - Main Line (Km.)                                  | 91.96       | 68.7              | 74.71      |
| Main Bridge-Sub. Strc Wells (Nos.)                               | 42          | 36                | 85.71      |
| Main Bridge-Sub. Strc Pier / Abutment (Nos.)                     | 42          | 28                | 66.67      |
| Main Bridge-Sup Strc Girder Fabrication (Nos. of Spans)          | 41          | 5                 | 12.2       |
| Main Bridge-Sup Strc Girder Assembly (Nos. of Spans)             | 41          | 1                 | 2.44       |
| Main Bridge-Sup. Strc Girder Launching (Nos. of Spans)           | 41          | 1                 | 2.44       |
| Boulder (Lakh Cum.)                                              | 22.35       | 21.466            | 96.04      |
| Main Bridge- Sup Strc Girder Lowering (Nos. of Spans)            | 41          | 0                 | 0          |
| Main Bridge- Sup Strc Deck Concreting (Rm.)                      | 4940        | 0                 | 0          |
| Road Viaduct - South Bank - Pile Foundation (Group)<br>(Nos.)    | 34          | 34                | 100        |
| Road Viaduct - South Bank - Pier / Abutment (Nos.)               | 34          | 25                | 73.53      |
| Road Viaduct - South Bank - Sup Strc. Girder (Nos. of Spans)     | 34          | 23                | 67.65      |
| Road Viaduct - South Bank- Sup Strc. (Deck Slab) (Nos. of Spans) | 34          | 23                | 67.65      |
| Road Viaduct - North Bank - Pile Foundation (Group)<br>(Nos.)    | 34          | 34                | 100        |
| Road Viaduct - North Bank - Pier / Abutment (Nos.)               | 34          | 19                | 55.88      |
| Overall Progress (Physical)                                      |             |                   | 66.89%     |

# 3. Highlights

CRS inspection completed for Moranhat-Chaulkhowa Section (44.00 Km) of Bogibeel Bridge Project on 28/04/2009.

4. Assistance Required from Board

Nil

#### 5. Issues of Concern