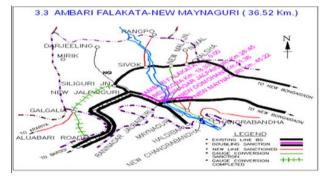

## Ambari Falakata - New Maynaguri Doubling Project (36.52 Km.)

# Phase-I (Ambari Falakat-Belakoba) (10.3 Km)- Target: March 2014 (Completed) Phase-II (Belakoba-Raninagar Jalpaiguri) (8.12 Km) Target: March 2016 (Subject to Availability of Funds) Phase -III Raninagar Jalpaiguri-Maynaguri (18.10 Km) Target: Not-Fixed Rs. in Crs.