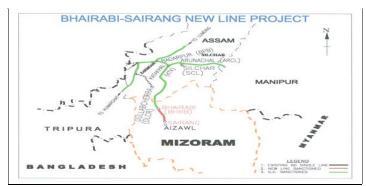

# New BG line from Bhairabi to Sairang (51.38 Km) (National Project)

#### 1. Project Details

| _ |                                |              |                 |                        |                  |                         |                     |                                            | Rs. in Crs.                          |
|---|--------------------------------|--------------|-----------------|------------------------|------------------|-------------------------|---------------------|--------------------------------------------|--------------------------------------|
|   |                                |              |                 |                        |                  | 2014-                   | 2015                |                                            |                                      |
| ١ | Year of inclusion<br>in Budget | Total Length | Sanctioned Cost | Exp. Up to<br>Mar-2014 | Budget allotment | Exp. during<br>May-2014 | Cum. during<br>year | % financial<br>progress during<br>the year | Overall Financial<br>Progress (%age) |
|   | 2008-09                        | 51.38 Km     | 2393.48         | 171.5                  | 200              | 1.949                   | 3.329               | 1.66%                                      | 7.3%                                 |

Target: Not Fixed

10.48%

# 2. Present Status of Works

| Activity                          | Total Scope | Physical Progress | % Progress |
|-----------------------------------|-------------|-------------------|------------|
| Land Acquisition (Hect.)          | 427.28      | 310.848           | 72.75      |
| Earth Work (Lakh Cum.)            | 140         | 0.89              | 0.64       |
| Formation (Km.)                   | 51.3        | 0                 | 0          |
| Major Bridge - Sub Strc. (Nos.)   | 42          | 0                 | 0          |
| Major Bridge - Super Strc. (Nos.) | 42          | 0                 | 0          |
| Minor Bridge (Nos.)               | 154         | 0                 | 0          |
| Track Linking - Main Line (Km.)   | 51.048      | 0                 | 0          |
|                                   |             |                   |            |

# **Overall Progress (Physical)**

# 3. Highlights

Nil

#### 4. Assistance Required from Board

Nil

#### 5. Issues of Concern

• Handing over of 74.488 hect forest land from MOEF/New Delhi.

Forest clearance application submitted to state Govt, Mizoram on 12/12/2011. Proposal approved in principle by MOEF New Delhi on 26/07/2013. Railway deposited the cost of forest land on 21/11/2013. Final approval from MoEF/New Delhi is awaited.