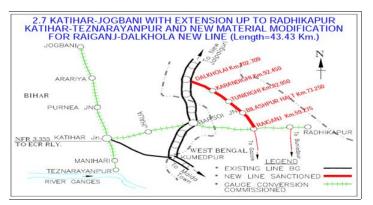

# INDEX

| S. No. | Name of Project                                                                                                                                                                                                                    | Page No. |
|--------|------------------------------------------------------------------------------------------------------------------------------------------------------------------------------------------------------------------------------------|----------|
| 1      | New BG line from Harmuti to Naharlagun (21.75 Km.)                                                                                                                                                                                 | 3        |
| 2      | New BG line from Dudhnoi to Mendipathar (19.75 Km.)                                                                                                                                                                                | 4        |
| 3      | New BG Line From Agartala-Sabroom (112 Km.) (National Project)                                                                                                                                                                     | 5        |
| 4      | Gauge Conversion of Rangiya-Murkongselek including finger line of Balipara Bhalukpong (505 Km.)(National Project)                                                                                                                  | 6        |
| 5      | Lumding- Badarpur- Silchar, Arunachal- Jiribam & Badarpur- Kumarghat GC (378 Km.) & MM for GC of Baraigram-<br>Dulabchera(29.40 Km), Karimganj- Maishashan & Karimganj bypass line (13.5 Km)(Total- 420.90 Km.) (National Project) | 7        |
| 6      | Gauge Conversion of Katakhal to Bhairabi (84.00 Km.)                                                                                                                                                                               | 8        |
| 7      | Ambari Falakata - New Maynaguri Doubling Project ( 36.52 Km.)                                                                                                                                                                      | 9        |
| 8      | New BG Line from Jiribam-Imphal (110.625 Km.) (National Project )                                                                                                                                                                  | 10       |
| 9      | New BG line from Kumarghat-Agartala (109 Km.) (National Project)                                                                                                                                                                   | 11       |
| 10     | New Maynaguri to Jogighopa New Line Project(226.83 KM)along with Gauge Conversion from New Mal Jn. to<br>Changrabandha (62.05 Km)(Total-288.88 Km)                                                                                 | 12       |
| 11     | New BG line from Jogbani to Biratnagar (Nepal) (18.601 Km.)(Nepal-13.156 Km,India-5.445 Km)                                                                                                                                        | 13       |
| 12     | New CoochBehar-Samuktala Road (Doubling Project) (29.02 Km.)                                                                                                                                                                       | 14       |
| 13     | Bogibeel Rail-Cum-Road Bridge over river Brahmaputra near Bogibeel with link lines on North & South Banks (73<br>Km.)(National Project)                                                                                            | 15       |
| 14     | New BG Line from Tetelia-Byrnihat as an alternative alignment to Azara-Byrnihat new line (21.50 Km.)(National Project)                                                                                                             | 16       |
| 15     | New Coochbehar – Gumanihat Patch Doubling Project (29.32 Km)                                                                                                                                                                       | 17       |
| 16     | New BG line from Bhairabi to Sairang (51.38 Km) (National Project)                                                                                                                                                                 | 18       |
| 17     | New BG line from Sivok to Rangpo (44.39 Km) (National Project)                                                                                                                                                                     | 19       |
| 18     | New BG Line from Gazole to Itahar(27.20 Km), Itahar-Raiganj(22.16 Km) & Iatahar-Buniadpur(27.095 Km) as a Material Modification of Eklakhi to Balurghat new line project: (Total =163.565 Km)                                      | 20       |
| 19     | New BG Line from Byrnihat-Shillong (108.4 Km) (National Project)                                                                                                                                                                   | 21       |
| 20     | New line from Dimapur to Zubza (88 Km) Now Dhansiri- Sukhobi- Zubza (91.75 Km) (National Project)                                                                                                                                  | 22       |
| 21     | New BG line from Kaliagani to Buniadpur (33.10 Km)                                                                                                                                                                                 | 23       |
| 22     | New BG line from Balurghat to Hili ( 29.60 Km)                                                                                                                                                                                     | 24       |
| 23     | New BG Line from Jalalgarh-Kishanganj (50.871 Km)                                                                                                                                                                                  | 25       |
| 24     | New BG Line from Araria to Galgalia (Thakurqani) (110.75 Km)                                                                                                                                                                       | 26       |
| 25     | New BG line from Murkongselek-Pasighat (26.15 Km)                                                                                                                                                                                  | 27       |
| 26     | New BG Line from Agartala to Akhura (Bangladesh) New Line Project (15.064 Km) (India-5.05 Km, Bangladesh-10.014 Km)                                                                                                                | 28       |
| 27     | New BG Line from Dimapur to Tizit (257 Km.)                                                                                                                                                                                        | 29       |
| 28     | Gauge Conversion of Aluabari Road-Siliguri Jn- via Galgalia (76.23 Km)                                                                                                                                                             | 30       |
| 29     | G.C. Lumding-Dibrugarh including Branch lines 628 Km., Haibargaon- Mairabari (44.53 Km) and Senchoa- Silghat (61.85 Km)                                                                                                            | 31       |
| 30     | Jogbani – Katihar – Barsoi – Radhikapur and Katihar - Teznarayanpur section (229.78Km) and Material Modification for New line from Raigani to Dalkhola (43.43 Km)                                                                  | 32       |
| 31     | New Jalpaiguri-Siliguri-New Bongaigaon including Branch Lines (417 Km) and Material Modification for Chalsa-Naxal(19.85 Km) and Rajabhatkhawa-Jainti(15.13 Km)New line.(Total=451.98km)                                            | 33       |
| 32     | New Guwahati - Digaru - Patch doubling (30.18 Km.) (Completed)                                                                                                                                                                     | 34       |
| 33     | Lumding - Hojai Patch Doubling Project ( 46.12 Km)                                                                                                                                                                                 | 35       |
| 34     | New Bongaigaon- Rangiya- Kamakhya Doubling Project ( 142 Km)                                                                                                                                                                       | 36       |