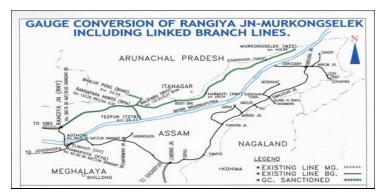

# Gauge Conversion of Rangiya-Murkongselek including finger line of Balipara Bhalukpong (505 Km.)(National Project)

# 1. Project Details

Target- Overall- March 2014 (Engine Rolling Done) Target Overall–March 2015 (Commissioning) Rs in Cr

|                   |               |                  |            |                  |                         |             |                 | K5. III CI5.             |
|-------------------|---------------|------------------|------------|------------------|-------------------------|-------------|-----------------|--------------------------|
|                   |               |                  |            |                  |                         |             |                 |                          |
| Year of inclusion | Total Length  | Sanctioned Cost  | Exp. Up to |                  | Euro dumino             | Cuma dumina | % financial     | <b>Overall Financial</b> |
| in Budget         | Total Length  | Salicululeu Cost | Mar-2014   | Budget allotment | Exp. during<br>Mav-2014 | Cum. during | progress during | Progress (%age)          |
|                   |               |                  |            |                  | May-2014                | year        | the year        |                          |
|                   | Assam-504 Km, |                  |            |                  |                         |             |                 |                          |
| 2003-04           | Arun.Prad-1Km | 3019.17          | 2662.089   | 500              | 32.81                   | 128.931     | 25.79%          | 92.44%                   |
|                   | Total:505 Kms |                  |            |                  |                         |             |                 |                          |

# 3. Highlights

1. Rangia-Rangapara North-Dekorgaon (144.48 Km).

• Engine Rolling done on 17/03/2012

• CRS inspection Completed on 07/11/2013.

• Passenger Service Started from 04/01/2014

2. Rangapara North-North Lakhimpur(172 KM)

• Engine Rolling done on 26/03/2013

• CRS inspection Completed for Rangapara North-Harmuti(142.7 Km) on 28/03/2014.

• Passenger Service Started in Rangapara North-Harmuti Section on 07/04/2014

3. North Lakhimpur-Murkonselek (154 Km)