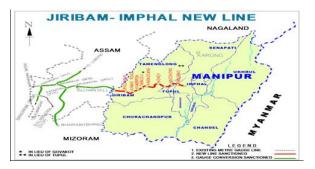

#### 4. Assistance Required from Board

Nil

5. Issues of Concern

New BG Line from Jiribam-Imphal (110.625 Km.) (National Project )

#### 1. Project Details

Ph I:Jirbam-Dholakhal.Target:Engine Rolling Completed in 2012 Ph-II: Dholakhal-Thingou.Target:Mar-2016 Ph-III:Thingou-Tupul.Target:Mar-2017 Ph-IV:Tupul-Imphal.Target:Not Fixed . Re in Cro

#### 5. Issues of Concern

• Prevailing volatile security scenario.

• Recurrent & prolonged Economic Blockades of highway in Manipur by various outfits.

• 419.67 hect Forest Land. Though initially all land handed over by Revenue Deptt, but Forest Deptt, Govt of Manipur now claims that this is Forest Land and payment has been wrongly claimed by State Govt. The matter is being followed up with State Govt to settle the matter.