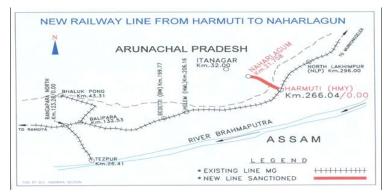

# New BG line from Harmuti to Naharlagun (21.75 Km.)

#### 1. Project Details

|                                |                                                          |                 |                        |                  |                         |                     |                                            | Rs. in Crs.                          |
|--------------------------------|----------------------------------------------------------|-----------------|------------------------|------------------|-------------------------|---------------------|--------------------------------------------|--------------------------------------|
|                                |                                                          |                 |                        | 2014-2015        |                         |                     |                                            |                                      |
| Year of inclusion<br>in Budget | Total Length                                             | Sanctioned Cost | Exp. Up to<br>Mar-2014 | Budget allotment | Exp. during<br>May-2014 | Cum. during<br>year | % financial<br>progress during<br>the year | Overall Financial<br>Progress (%age) |
| 1996-97                        | Assam=9 Km &<br>Arun.Pdesh=12.75<br>Km<br>Total:21.75 Km | 407.98          | 406.338                | 20               | 2.38                    | 9.771               | 48.86%                                     | 101.99%                              |

#### 2. Present Status of Works

| Activity                          | Total Scope | Physical Progress | % Progress |
|-----------------------------------|-------------|-------------------|------------|
| Land Acquisition (Hect.)          | 146.92      | 146.92            | 100        |
| Earth Work (Lakh Cum.)            | 40          | 40                | 100        |
| Formation (Km.)                   | 21.75       | 21.75             | 100        |
| Major Bridge - Sub Strc. (Nos.)   | 11          | 11                | 100        |
| Major Bridge - Super Strc. (Nos.) | 11          | 11                | 100        |
| Minor Bridge (Nos.)               | 46          | 46                | 100        |
| Track Linking - Main Line (Km.)   | 21.75       | 21.75             | 100        |
| Overall Progress (Physical)       |             |                   | 100%       |

#### 3. Highlights

• Engine Rolling Done on 14.01.2014

• CRS Inspection Completed on 29.03.2014

• First Train Service Ran on 07.04.2014

4. Assistance Required from Board

Nil