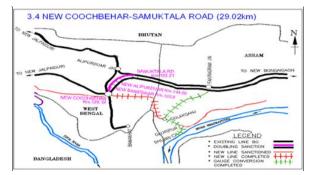

# New CoochBehar-Samuktala Road (Doubling Project) (29.02 Km.)

#### 1. Project Details

Year

Target: Ph-I : New Coochbehar - New Baneshwar = 7.71 Km.Target:Mar-2016 (Subject to Availability of Fund) Target: Ph-II New Alipurduar - Samuktala Road 10.55 Km. - Mar-2017 Target: Ph-III New Baneshwar - New Alipurduar (10.76 Km.). Target:Not-Fixed

|                               |              |                 |                        |                  |                         |                     |                                            | Rs. in Crs.                          |
|-------------------------------|--------------|-----------------|------------------------|------------------|-------------------------|---------------------|--------------------------------------------|--------------------------------------|
|                               |              |                 |                        |                  | 2014-                   | 2015                |                                            |                                      |
| ear of inclusion<br>in Budget | Total Length | Sanctioned Cost | Exp. Up to<br>Mar-2014 | Budget allotment | Exp. during<br>May-2014 | Cum. during<br>year | % financial<br>progress during<br>the year | Overall Financial<br>Progress (%age) |
| 2011-12                       | 29.02 Km     | 209.77          | 34.339                 | 40               | 5.663                   | 11.559              | 28.9%                                      | 21.88%                               |

#### 2. Present Status of Works

| Activity                          | Total Scope | Physical Progress | % Progress |
|-----------------------------------|-------------|-------------------|------------|
| Land Acquisition (Hect.)          | 0           | 0                 | 0          |
| Earth Work (Lakh Cum.)            | 25.66       | 11.65             | 45.4       |
| Formation (Km.)                   | 29.02       | 2                 | 6.89       |
| Major Bridge - Sub Strc. (Nos.)   | 10          | 1                 | 10         |
| Major Bridge - Super Strc. (Nos.) | 10          | 0                 | 0          |
| Minor Bridge (Nos.)               | 27          | 6                 | 22.22      |
| Track Linking - Main Line (Km.)   | 29.02       | 0                 | 0          |
| Overall Progress (Physical)       |             |                   | 12.07%     |

#### **Overall Progress (Physical)**

3. Highlights

Nil

#### 4. Assistance Required from Board

Nil

#### 5. Issues of Concern