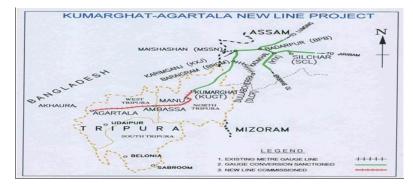

# New BG line from Kumarghat-Agartala (109 Km.) (National Project)

#### 1. Project Details

Target: Mar - 2016 (Commissioning on BG) Rs in Cr

|                                |              |                 |                        |                  |                         |                     |                                            | K3. III CI3.                         |
|--------------------------------|--------------|-----------------|------------------------|------------------|-------------------------|---------------------|--------------------------------------------|--------------------------------------|
|                                |              |                 |                        |                  | 2014-                   | 2015                |                                            |                                      |
| Year of inclusion<br>in Budget | Total Length | Sanctioned Cost | Exp. Up to<br>Mar-2014 | Budget allotment | Exp. during<br>May-2014 | Cum. during<br>year | % financial<br>progress during<br>the year | Overall Financial<br>Progress (%age) |
| 1996-97                        | 109 Km       | 1242.25         | 955.943                | 125              | 0.418                   | 3.891               | 3.11%                                      | 77.27%                               |